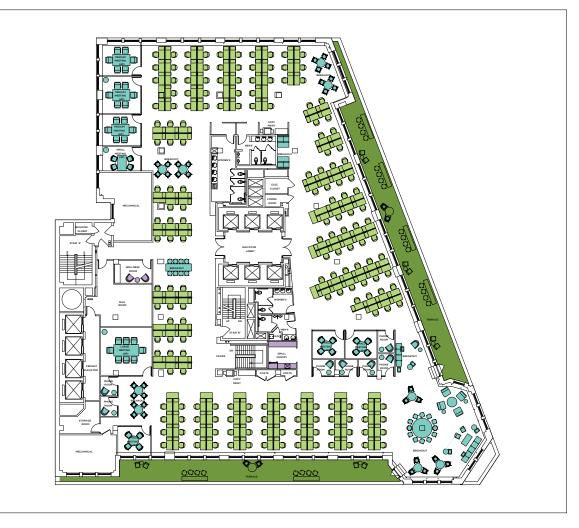

## EMPIRE STATE

empirestaterealtytrust.com

07/10/19

18th Floor | **24,294** RSF

| CATEGORY                             | SHOWN<br>17THFL | SHOWN<br>18THFL | TOTAL |
|--------------------------------------|-----------------|-----------------|-------|
| Workstation                          | 151             | 184             | 335   |
| TOTAL                                | 152             | 184             | 336   |
| Reception                            | 1               | 0               | 1     |
| Large Conference<br>Room- Board Room | 1               | 1               | 2     |
| Medium Conference Room               | 7               | 3               | 10    |
| Small Conference Room                | 2               | 4               | 6     |
| Focus Room/Phone Room                | 8               | 7               | 15    |
| Townhall-Large Pantry                | 1               | o               | 1     |
| Small Pantry                         | 0               | 1               | 1     |
| Wellness Room                        | 1               | 1               | 2     |
| IT/IDF                               | 1               | 0               | 1     |
| IT/Storage                           | 1               | 0               | 1     |
| Mail Room                            | 0               | 1               | 1     |
| Copy Areas                           | 2               | 2               | 4     |
| Storage Rooms                        | 1               | 1               | 2     |
| Coat Closets                         | 3               | 2               | 5     |

**135 RSF PER PERSON** 

# 1359 BROADWAY NEW YORK, NY 10018

**SUITE 1800** 

24,294 RSF

## EMPIRE STATE

REALTY TRUST

empirestaterealtytrust.com

SCENARIO 3