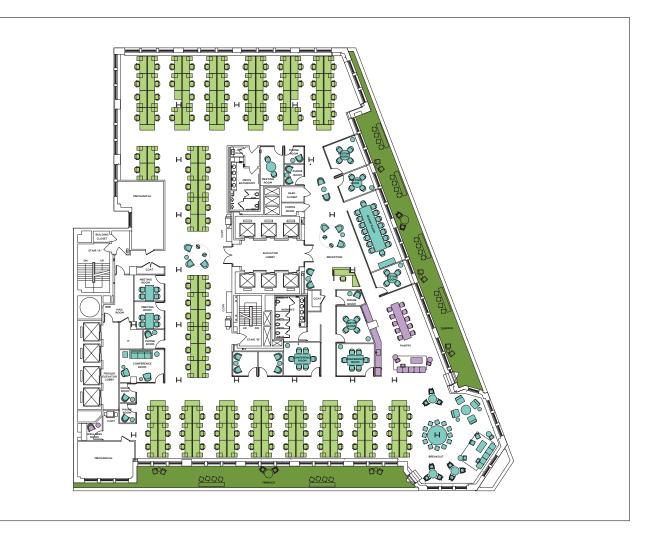

### 18th Floor | **21,294** RSF

| Category        | Qty |
|-----------------|-----|
| Workstation     | 120 |
| Receptionist    | 1   |
| TOTAL           | 121 |
| Reception       | 1   |
| Boardroom       | 1   |
| Conference Room | 3   |
| Meeting Room    | 7   |
| Phone Room      | 8   |
| Pantry          | 1   |
| IT              | 1   |
| Mail Room       | 1   |
| Сору            | 3   |
| Wellness Room   | 1   |
| Storage Closet  | 1   |
| Coat            | 2   |
| Mechanical      | 2   |

# 1359 BROADWAY NEW YORK, NY 10018

**SUITE 1800** 

21,294 RSF